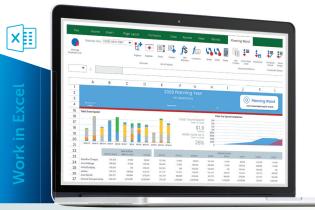

## REAL-TIME FINANCIAL REPORTING FOR ORACLE® EBS IN EXCEL

"[Wands] saves us a lot of time extracting real-time information and rather than using this time in the report and extraction, this time is used for analysis and decisions."

Create and distribute reports and inquiries with real-time refresh within Excel, without IT help

Drill from summary to transaction in real time to find and fix issues

Define and model budgets and plans in Excel, then instantly review actuals, budgets, and forecasts

Upload journals back to the EBS from within Excel